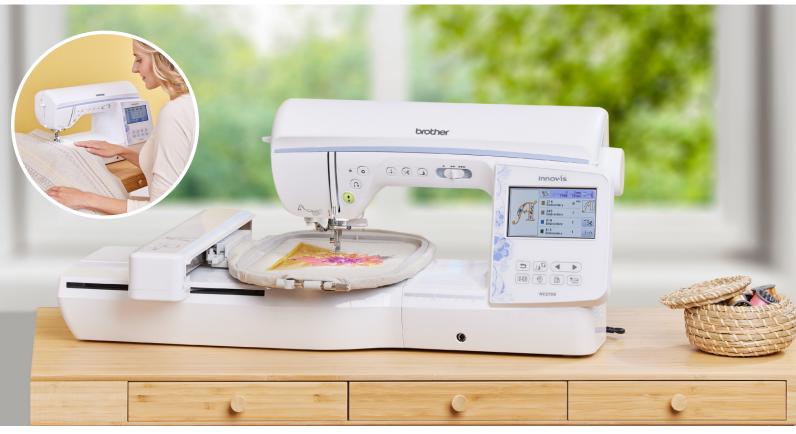

## **COMBINATION SEWING & EMBROIDERY**

Premium Features to Help Upgrade Your Sewing and Embroidery Skills

Built-in Embroidery Designs, Frame
Pattern Combinations, and Lettering Fonts

258 built-in embroidery designs, 140 frame pattern combinations, and 13 lettering fonts for your embroidery side.

Built-in Stitches, Buttonhole Styles, and Fonts

291 built-in stitches, 10 styles of one-step auto-size buttonholes, and 5 sewing lettering fonts for your sewing side.

Large Work Area

A maximum embroidery field of 6" x 10" can accommodate large projects, and the sizeable 8.3" from needle to arm gives you more room to easily maneuver fabric. Plus, the compact faceplate provides better visibility for changing needles

### Colour Display

A brilliant and sharp 4.85" colour LCD touch screen display welcomes you with an easy user interface. Here, you can do on-screen editing, including letter editing, enhanced zoom, resizing, rotating, repositioning, drag and drop, and combining designs.

### Up to 850 Stitches Per Minute

Efficient and fast, embroider and sew designs at up to 850 stitches per minute so that you can create more in less time.

## **Embroidery Features**

| Maximum Embroidery Area (X x Y) Inches         | 6" x 10"                       |
|------------------------------------------------|--------------------------------|
| Maximum Embroidery Speed (Stitches Per Minute) | 850 spm                        |
| Standard Included Frames                       | 2 (6" x 10", 5" x 7")          |
| Built-in Brother Embroidery Designs            | 258                            |
| Built-in Frame Designs                         | 10 Shapes x 14 Stitch Patterns |
| Built-in Embroidery Lettering Fonts            | 13                             |
| Thread Wiper                                   | _                              |
| Resume Function                                | •                              |
| Trial Position/Layout Function                 | •                              |
| Built-in Border Function and Designs           | _                              |
| Automatic Colour Sorting on Border Function    | _                              |
| Sewing with Embroidery Unit Attached           | -                              |
| Appliqué Creator Function                      | _                              |
| Automatic Feed Thread Cutting                  | •                              |
| Curving Text on Screen Editing                 | •                              |
| Space Reduction Among Embroidery Alphabets     | •                              |
| Pattern Rotating                               | 1, 10, or 90 Degrees           |
| Drag and Drop Editing                          | •                              |
| On-Screen Automatic Density Adjustment         | _                              |
| My Custom Design Feature                       | _                              |
| V-Sonic Pen for Embroidery                     | -                              |
| Basting Stitch Before Embroidery               | -                              |
| Forward Backward by Stitch                     | 1, 10, 100                     |
| Droplight Embroidery Positioning Marker        | _                              |
| Automatic Thread Trimming System               | •                              |
| Data Transfer Application                      | •                              |
| Colour Sort                                    | 0                              |
| Auto Presser Foot Down                         | •                              |
| Counting 0 Quiliting Easterns                  |                                |

## Sewing & Quilting Feature

| Bed Area (Depth x Width) Inches                       | 8.3" x 12.2" (12.6" x 21.1" with Wide Table) |
|-------------------------------------------------------|----------------------------------------------|
| Workspace (Width x Height) Inches                     | 8.3" x 4.1"                                  |
| Maximum Sewing Speed (Stitches Per Minute)            | 850                                          |
| Knee Lifter                                           | •                                            |
| Feed Dog                                              | 7 (Longer Version)                           |
| Back to Beginning Key                                 | •                                            |
| Standard Presser Feet                                 | 12                                           |
| Built-in Sewing Stitches (Includes Buttonhole Styles) | 291                                          |
| Buttonhole Styles                                     | 10 One-Step                                  |
| Built-in Sewing Lettering Fonts                       | 5                                            |
| Stitch Width                                          | 7mm                                          |
| Stitch Length                                         | 5mm                                          |
| Reinforcement Stitch                                  | •                                            |
| V-Sonic Pen for Sewing                                | -                                            |
| Sew Straight Laser Vision Guide                       | -                                            |
| MuVit Digital Dual Feed                               | -                                            |
| My Custom Stitch Feature                              | Enhanced                                     |
| Side Feeding                                          | •                                            |
| Start/Stop Button                                     | •                                            |
| Speed Controller                                      | •                                            |
| Twin Needle Setting Key                               | •                                            |
| Needle Position Key (Up/Down)                         | •                                            |
| Automatic Height Adjuster (AHA) Feature               | •                                            |
| Presser Foot Pressure Adjustment                      | •                                            |
| Presser Foot Leveling                                 | •                                            |
| Automatic Presser Foot Lifter                         | •                                            |
| Pivot Function                                        | •                                            |
| Drop Feed/Free-Motion                                 | Manual                                       |
| Free-Motion Quilting Foot                             | •                                            |
| Built-in Quilting Stitches                            | •                                            |
| Included Quilting Feet                                | •                                            |
| Included Wide Table                                   | -                                            |